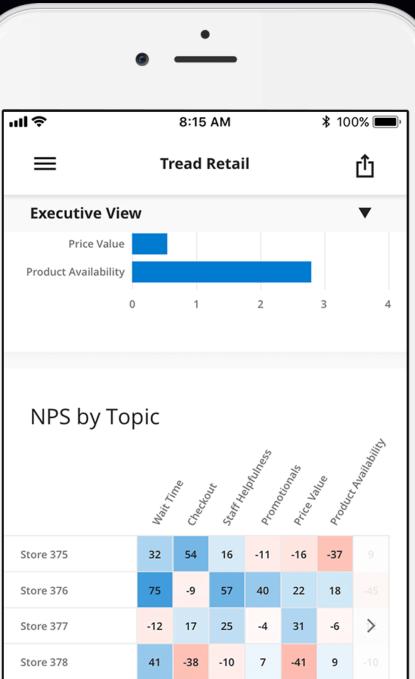

# The context behind the numbers

Store 379

| CES - PRICING REQUEST DEMO                                          |                                                                      |
|---------------------------------------------------------------------|----------------------------------------------------------------------|
|                                                                     |                                                                      |
| s in Boston, June 4-5, 2019                                         | and the second                                                       |
| REGISTER FREE                                                       |                                                                      |
| old360                                                              |                                                                      |
|                                                                     |                                                                      |
| e Bold360 chatbot. Please<br>g or pick from one of the<br>following | 360 chatbot. Please<br>ick from one of the<br>ng<br>ass leverage AI? |
| business leverage Al?                                               | of Bold360 ai?                                                       |
| video of Bold360 ai?                                                |                                                                      |
| act support?                                                        |                                                                      |
|                                                                     |                                                                      |
| 1                                                                   | Q.                                                                   |
|                                                                     |                                                                      |
| 7                                                                   |                                                                      |