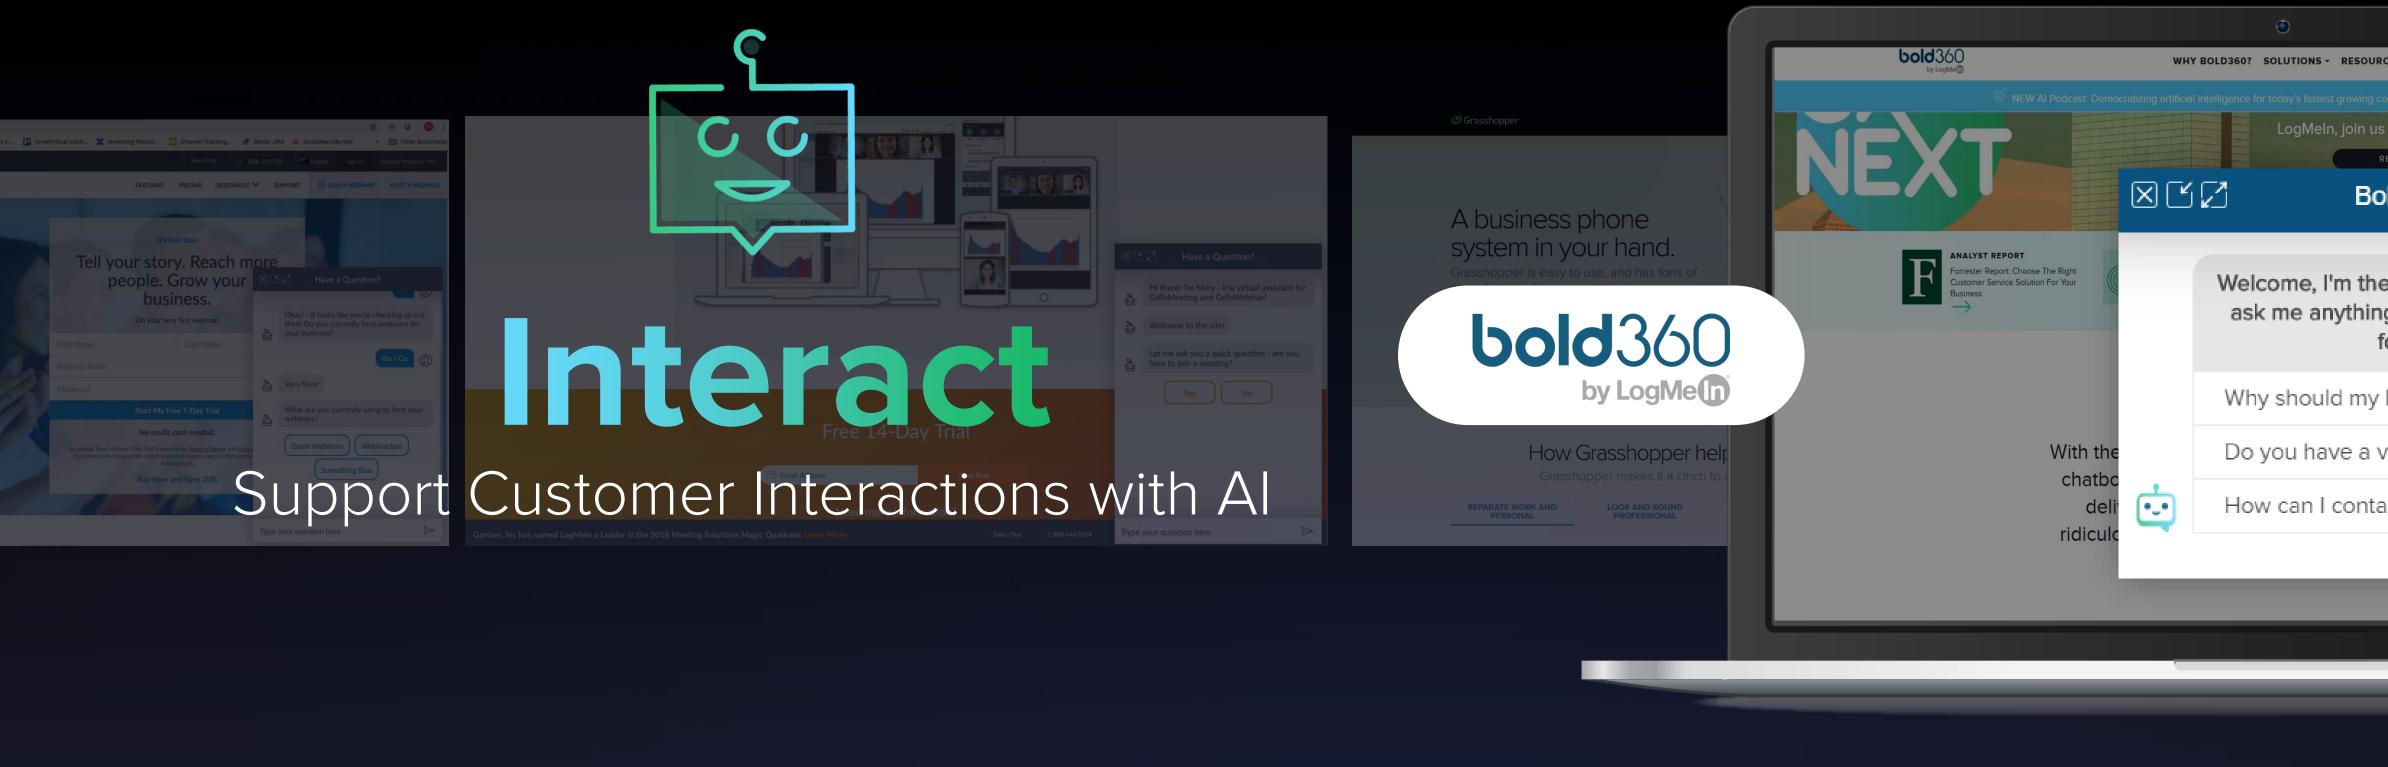

# Interact

# XYZ CORP WEEKLY HEALTH SCORE

## **ABC COMPANY** WEEKLY HEALTH SCORE

# **ALERT:** At Risk

# The context behind the numbers

Store 379

| CES - PRICING REQUEST DEMO                                          |                                                                      |
|---------------------------------------------------------------------|----------------------------------------------------------------------|
|                                                                     |                                                                      |
| s in Boston, June 4-5, 2019                                         | and the second                                                       |
| REGISTER FREE                                                       |                                                                      |
| old360                                                              |                                                                      |
|                                                                     |                                                                      |
| e Bold360 chatbot. Please<br>g or pick from one of the<br>following | 360 chatbot. Please<br>ick from one of the<br>ng<br>ass leverage AI? |
| business leverage Al?                                               | of Bold360 ai?                                                       |
| video of Bold360 ai?                                                |                                                                      |
| act support?                                                        |                                                                      |
|                                                                     |                                                                      |
| 1                                                                   | Q.                                                                   |
|                                                                     |                                                                      |
| 7                                                                   |                                                                      |